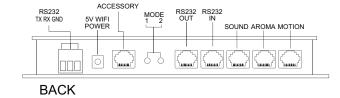

# **Θρί**X FUSION RS232 Serial Controller

CONTROLLER FOR LIGHT SOUND AND SCENT

**KEY FEATURES:** 

- · Can handle up to 800 watts of power at 24V
- · New Chromo Mode
- · Music Mode
- · Sound Generator
- · Aromatherapy Device Output
- · Motorized Chair output
- 4 high current channels with independent control The highest in the industry. RGB + White.
- Suitable for common anode RGB LED strips, LEDs and incandescent bulbs.
- Standalone mode with 4 pre-programmed light sequences.
- A custom user-editable sequence via RS232 Serial with a wide-range of effect speed adjustments
- Wide-range of external input accessories such iPAD, relays, and wireless transmitter and momentary switch.
- Memory for last selected sequence and user-editable sequence.
- Serial TTL interface to control from your micro controller or PC - interface sold separately.
- Addressable. Multiple modules can be connected with independent control for each module.
- Small form factor.
- PWM of 480 Hz delivers smooth dimming and a wide range of color spectrum of RGB LED light fixtures.
- Override memory allows last program to continue in case the RS232 serial connection is disrupted for any reason.
- Reverse polarity protection.
- Work independently or integrated into a whole-house 3rd party control system.
- 8-24VDC
- Integrated 5 Volt WiFi Power Port