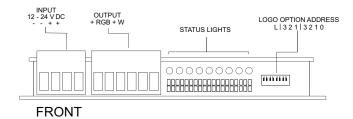

# **Θρί**X FUSION RS232 Serial Controller

CONTROLLER FOR LIGHT SOUND AND SCENT

**KEY FEATURES:** 

- · Can handle up to 800 watts of power at 24V
- · New Chromo Mode
- · Music Mode
- · Sound Generator
- · Aromatherapy Device Output
- · Motorized Chair output
- 4 high current channels with independent control The highest in the industry. RGB + White.
- Suitable for common anode RGB LED strips, LEDs and incandescent bulbs.
- Standalone mode with 4 pre-programmed light sequences.
- A custom user-editable sequence via RS232 Serial with a wide-range of effect speed adjustments
- Wide-range of external input accessories such iPAD, relays, and wireless transmitter and momentary switch.
- Memory for last selected sequence and user-editable sequence.
- Serial TTL interface to control from your micro controller or PC - interface sold separately.
- Addressable. Multiple modules can be connected with independent control for each module.
- Small form factor.
- PWM of 480 Hz delivers smooth dimming and a wide range of color spectrum of RGB LED light fixtures.
- Override memory allows last program to continue in case the RS232 serial connection is disrupted for any reason.
- Reverse polarity protection.
- Work independently or integrated into a whole-house 3rd party control system.
- 8-24VDC
- Integrated 5 Volt WiFi Power Port