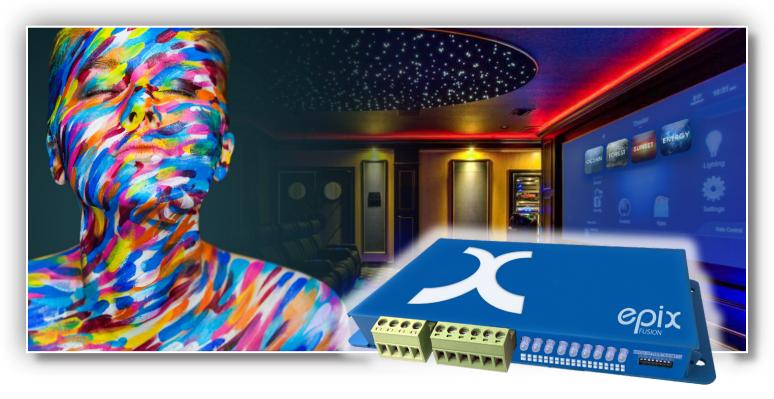

# Wellness Sensory Generator

**Color therapy** for health is gaining important recognition in todays stressful artificially lit work and healthcare environments. **Light, Sound, Color, and Scent** influence the conditions of our mental and physical health. The epix fusion is a value-added wellness product for medical lighting and home theater industry professionals looking to broaden their market & increase sales.

The epix fusion combines healing chromotherapy LED technology with sound generation and aromatherapy capabilities to bring the emotional, aesthetic and physiological benefits of light, sound, and scent indoors.

The epix Fusion is a serial RS232 light controller that is geared toward wellness utilizing therapeutic chromotherapy LED light technology along with sound and scent for use in medical, personal, and hospitality spaces. The epix fusion comes with a free downloadable APP for Android or Mac devices that will trigger light cycles and sound as well as control aromatherapy fragrance accessories to release on command or using pre-programed shows including: