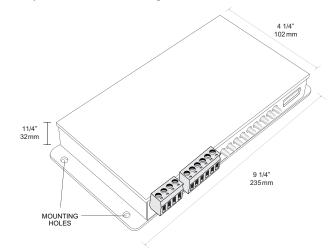

# **Θρί**X FUSION RS232 Serial Controller

CONTROLLER FOR LIGHT SOUND AND SCENT

**KEY FEATURES:** 

- · Can handle up to 800 watts of power at 24V
- · New Chromo Mode
- · Music Mode
- · Sound Generator
- · Aromatherapy Device Output
- · Motorized Chair output
- 4 high current channels with independent control The highest in the industry. RGB + White.
- Suitable for common anode RGB LED strips, LEDs and incandescent bulbs.
- Standalone mode with 4 pre-programmed light sequences.
- A custom user-editable sequence via RS232 Serial with a wide-range of effect speed adjustments
- Wide-range of external input accessories such iPAD, relays, and wireless transmitter and momentary switch.
- Memory for last selected sequence and user-editable sequence.
- Serial TTL interface to control from your micro controller or PC - interface sold separately.
- Addressable. Multiple modules can be connected with independent control for each module.
- Small form factor.
- PWM of 480 Hz delivers smooth dimming and a wide range of color spectrum of RGB LED light fixtures.
- Override memory allows last program to continue in case the RS232 serial connection is disrupted for any reason.
- Reverse polarity protection.
- Work independently or integrated into a whole-house 3rd party control system.
- 8-24VDC
- Integrated 5 Volt WiFi Power Port