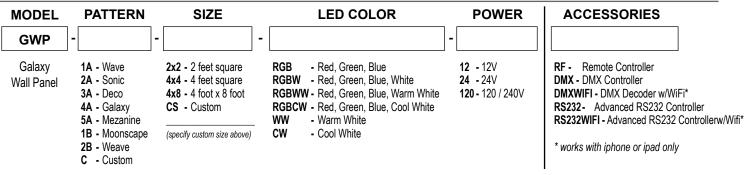

V. 717 | Copyright © 2017, Impact Lighting Inc. All Rights Reserved

ORDERING Example: GWP-1B-4x4-RGBW-12-RS232 (gallaxy wall panel, moonscape pattern, 4 foot panels with Red, Green, Blue plus White LEDs, 12V power supply and an Advanced RS232 Controller option)