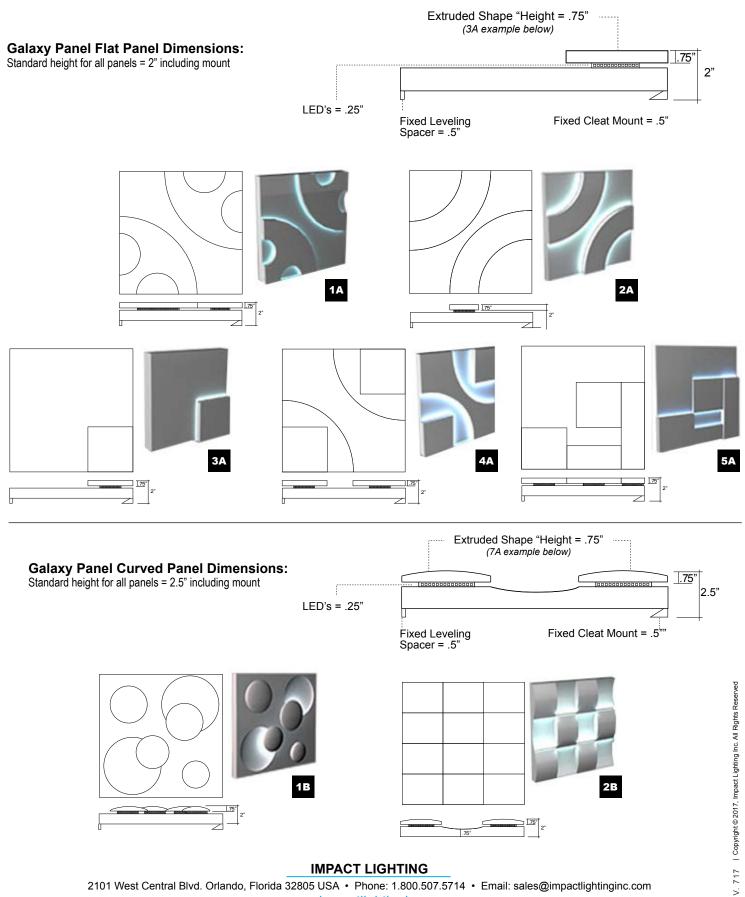

#### DESCRIPTION:

Impact Lighting's GALAXY PANELS are a designed as wall surfacing system that work in multiples to create a continuous, sculptural lit wall. Galaxy Panels interlock ensuring panel-to-panel alignment. Repeating panels accommodate all size walls and can be trimmed on-site for a custom fit. Panel sizes range from 2 feet to 8 feet with custom sizes available.

## **SPECIFICATIONS**

| Panel Size                | 2'x2", 4'x4',4'x8', Custom sizes available |
|---------------------------|--------------------------------------------|
| Max Voltage               | 12V, 24V, 120/240VDC                       |
| LED Colors                | (RGB) Red Green Blue, (RGBW) Red Green     |
|                           | Blue, White, (RGBWW) Red Green Blue,       |
|                           | Warm White, (RGBCW) Red Green Blue, Cool   |
|                           | White, (WW) Warm White, (CW) Cool White    |
| Lamp Life                 | 30,000 hours (average life)                |
| IP rating                 | IP26 (ootdoor ratings available)           |
| Mount                     | Cleat                                      |
| Average Watts<br>Per Foot | 18                                         |