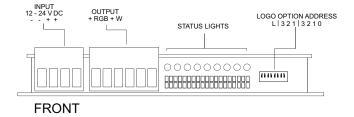

#### CONTROLLER FOR LIGHT SOUND AND SCENT

**KEY FEATURES:** 

- · Can handle up to 800 watts of power at 24V
- · New Chromo Mode
- Music Mode
- Sound Generator
- · Aromatherapy Device Output
- · Motorized Chair output
- 4 high current channels with independent control The highest in the industry. RGB + White.
- Suitable for common anode RGB LED strips, LEDs and incandescent bulbs.
- Standalone mode with 4 pre-programmed light sequences.
- A custom user-editable sequence via RS232 Serial with a wide-range of effect speed adjustments
- Wide-range of external input accessories such iPAD, relays, and wireless transmitter and momentary switch.
- Memory for last selected sequence and user-editable sequence.
- Serial TTL interface to control from your micro controller or PC - interface sold separately.
- Addressable. Multiple modules can be connected with independent control for each module.
- · Small form factor.
- PWM of 480 Hz delivers smooth dimming and a wide range of color spectrum of RGB LED light fixtures.
- Override memory allows last program to continue in case the RS232 serial connection is disrupted for any reason.
- · Reverse polarity protection.
- Work independently or integrated into a whole-house 3rd party control system.
- 8-24VDC
- · Integrated 5 Volt WiFi Power Port