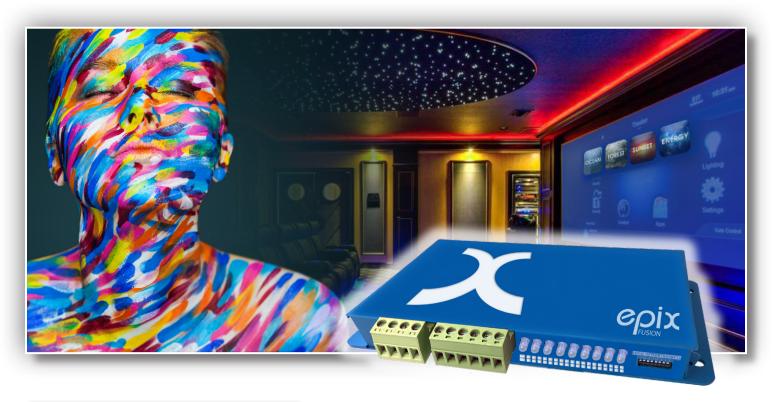

## Wellness Sensory Generator

**Color therapy** for health is gaining important recognition in todays stressful artificially lit work and healthcare environments. **Light, Sound, Color, and Scent** influence the conditions of our mental and physical health. The epix fusion is a value-added wellness product for medical lighting and home theater industry professionals looking to broaden their market & increase sales.

The epix fusion combines healing chromotherapy LED technology with sound generation and aromatherapy capabilities to bring the emotional, aesthetic and physiological benefits of light, sound, and scent indoors.

### Fusing Emotion with Scent Sound & Sight

Powers up to 800W @ 24V

Controls Light, Sound, and Aromatherapy Accessories

Capable of controlling and communicating with massaging chairs and other remote devices such as fans, audio players and more!