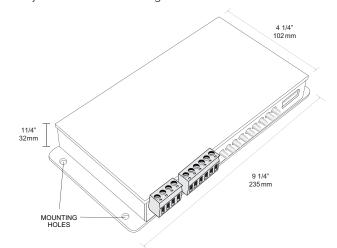

#### CONTROLLER FOR LIGHT SOUND AND SCENT

**KEY FEATURES:** 

- · Can handle up to 800 watts of power at 24V
- · New Chromo Mode
- Music Mode
- Sound Generator
- · Aromatherapy Device Output
- · Motorized Chair output
- 4 high current channels with independent control The highest in the industry. RGB + White.
- Suitable for common anode RGB LED strips, LEDs and incandescent bulbs.
- Standalone mode with 4 pre-programmed light sequences.
- A custom user-editable sequence via RS232 Serial with a wide-range of effect speed adjustments
- Wide-range of external input accessories such iPAD, relays, and wireless transmitter and momentary switch.
- Memory for last selected sequence and user-editable sequence.
- Serial TTL interface to control from your micro controller or PC - interface sold separately.
- Addressable. Multiple modules can be connected with independent control for each module.
- · Small form factor.
- PWM of 480 Hz delivers smooth dimming and a wide range of color spectrum of RGB LED light fixtures.
- Override memory allows last program to continue in case the RS232 serial connection is disrupted for any reason.
- · Reverse polarity protection.
- Work independently or integrated into a whole-house 3rd party control system.
- 8-24VDC
- · Integrated 5 Volt WiFi Power Port