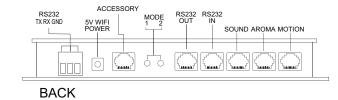

### **Θρί**X FUSION RS232 Serial Controller

#### CONTROLLER FOR LIGHT SOUND AND SCENT

**KEY FEATURES:** 

- · Can handle up to 800 watts of power at 24V
- · New Chromo Mode
- Music Mode
- Sound Generator
- · Aromatherapy Device Output
- · Motorized Chair output
- 4 high current channels with independent control The highest in the industry. RGB + White.
- Suitable for common anode RGB LED strips, LEDs and incandescent bulbs.
- Standalone mode with 4 pre-programmed light sequences.
- A custom user-editable sequence via RS232 Serial with a wide-range of effect speed adjustments
- Wide-range of external input accessories such iPAD, relays, and wireless transmitter and momentary switch.
- Memory for last selected sequence and user-editable sequence.
- Serial TTL interface to control from your micro controller or PC - interface sold separately.
- Addressable. Multiple modules can be connected with independent control for each module.
- · Small form factor.
- PWM of 480 Hz delivers smooth dimming and a wide range of color spectrum of RGB LED light fixtures.
- Override memory allows last program to continue in case the RS232 serial connection is disrupted for any reason.
- · Reverse polarity protection.
- Work independently or integrated into a whole-house 3rd party control system.
- 8-24VDC
- · Integrated 5 Volt WiFi Power Port