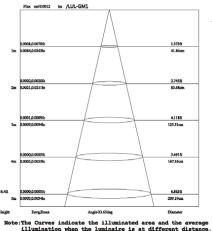

| 4.67" / 116mm Diameter                 |  |  |  |  |
| Weight        | 2.65lbs / 1.2kg ± 5%                   |  |  |  |  |
| LED Quantity  | 6pcs SMD 5630/0.5W                     |  |  |  |  |
| Color         | Static Color. Warm White or Cool White |  |  |  |  |
| Input Voltage | 24V DC or 120V AC                      |  |  |  |  |
| Power         | 3W-4W                                  |  |  |  |  |
| Lens          | 120°                                   |  |  |  |  |
| Control Mode  | Steady                                 |  |  |  |  |
| Lighting Side | One / Two / Four                       |  |  |  |  |

### **FEATURES & BENEFITS:**

- IP67-Outdoor Use
- Durable Drive-Proof Housing and Lens
- Energy Efficient
- Directional Light Emission Reduces Light Pollution











| MODEL NO.         | LED COLOR  | LUMENS | POWER     | BEAM ANGLE | SIZE            | WEIGHT               | 1 |
|-------------------|------------|--------|-----------|------------|-----------------|----------------------|---|
| IL-PB-1-24/120/CW | Cool White | 148    | 3-4 Watts | 24°        | 4.57"º (116mmº) | 2.65lbs / 1.2kg ± 5% |   |
| IL-PB-2-24/120/WW | Warm White | 148    | 3-4 Watts | 24°        | 4.57"° (116mm°) | 2.65lbs / 1.2kg ± 5% |   |