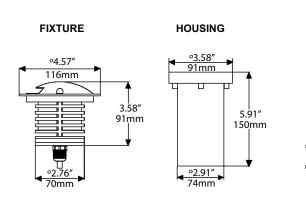

### **SPECIFICATIONS**

| Materials     | 316 Stainless Steel + Aluminum         |  |  |  |  |
|---------------|----------------------------------------|--|--|--|--|
| Size          | 4.67" / 116mm Diameter                 |  |  |  |  |
| Weight        | 2.65lbs / 1.2kg ± 5%                   |  |  |  |  |
| LED Quantity  | 6pcs SMD 5630/0.5W                     |  |  |  |  |
| Color         | Static Color. Warm White or Cool White |  |  |  |  |
| Input Voltage | 24V DC or 120V AC                      |  |  |  |  |
| Power         | 3W-4W                                  |  |  |  |  |
| Lens          | 120°                                   |  |  |  |  |
| Control Mode  | Steady                                 |  |  |  |  |
| Lighting Side | One / Two / Four                       |  |  |  |  |