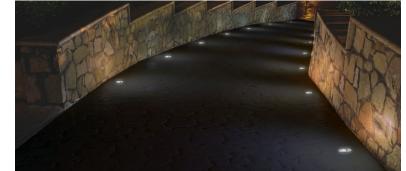

The Pathbrite series comes in 1, 2 and 4 directional light options, is energy efficient and environmentally friendly.

IL-PB-2

IL-PB-2

The Pathbrite series comes in 1, 2 and 4 directional options. Energy efficient LED comes in warm white and cool white.

### **FEATURES & BENEFITS:**

- IP67-Outdoor Use
- Durable Drive-Proof Housing and Lens
- Energy Efficient
- Directional Light Emission Reduces Light Pollution

| MODEL NO.         | LED COLOR  | LUMENS | POWER     | BEAM ANGLE | SIZE            | WEIGHT               | 1 |
|-------------------|------------|--------|-----------|------------|-----------------|----------------------|---|
| IL-PB-1-24/120/CW | Cool White | 148    | 3-4 Watts | 24°        | 4.57"º (116mmº) | 2.65lbs / 1.2kg ± 5% |   |
| IL-PB-2-24/120/WW | Warm White | 148    | 3-4 Watts | 24°        | 4.57"° (116mm°) | 2.65lbs / 1.2kg ± 5% |   |