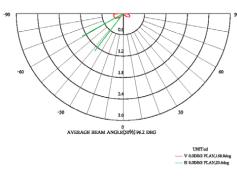

| 4.67" / 116mm Diameter                 |  |  |  |  |
| Weight        | 2.65lbs / 1.2kg ± 5%                   |  |  |  |  |
| LED Quantity  | 6pcs SMD 5630/0.5W                     |  |  |  |  |
| Color         | Static Color. Warm White or Cool White |  |  |  |  |
| Input Voltage | 24V DC or 120V AC                      |  |  |  |  |
| Power         | 3W-4W                                  |  |  |  |  |
| Lens          | 120°                                   |  |  |  |  |
| Control Mode  | Steady                                 |  |  |  |  |
| Lighting Side | One / Two / Four                       |  |  |  |  |

### **FEATURES & BENEFITS:**

- IP67-Outdoor Use
- Durable Drive-Proof Housing and Lens
- Energy Efficient
- Directional Light Emission Reduces Light Pollution











| MODEL NO.         | LED COLOR  | LUMENS | POWER     | BEAM ANGLE | SIZE            | WEIGHT               | 1 |
|-------------------|------------|--------|-----------|------------|-----------------|----------------------|---|
| IL-PB-1-24/120/CW | Cool White | 148    | 3-4 Watts | 24°        | 4.57"º (116mmº) | 2.65lbs / 1.2kg ± 5% |   |
| IL-PB-2-24/120/WW | Warm White | 148    | 3-4 Watts | 24°        | 4.57"° (116mm°) | 2.65lbs / 1.2kg ± 5% |   |