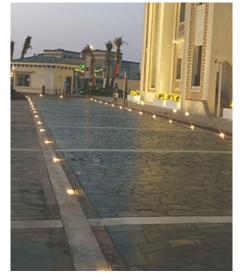

### LED OUTDOOR RECESSED PATH FIXTURES

The **IL-PATHBRITE SERIES** is a durable stainless steel fixture that offers directional light for pathway applications. Perfect for driveways or long walkways that need directional lighting without having excessive light pollution.

### **DESCRIPTION:**

The **IL-PATHBRITE SERIES** is a durable stainless steel fixture that offers directional light for pathway applications. Perfect for driveways or long walkways that need directional lighting without having excessive light pollution.