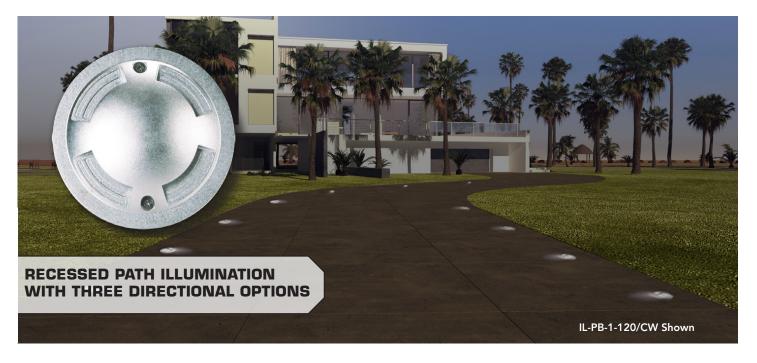

## **PATHBRITE SERIES**

### LED OUTDOOR RECESSED PATH FIXTURES

The **IL-PATHBRITE SERIES** is a durable stainless steel fixture that offers directional light for pathway applications. Perfect for driveways or long walkways that need directional lighting without having excessive light pollution.

The Pathbrite series comes in 1, 2 and 4 directional light options, is energy efficient and environmentally friendly.

IL-PB-2

IL-PB-2

### **DESCRIPTION:**

The **IL-PATHBRITE SERIES** is a durable stainless steel fixture that offers directional light for pathway applications. Perfect for driveways or long walkways that need directional lighting without having excessive light pollution.

The Pathbrite series comes in 1, 2 and 4 directional options. Energy efficient LED comes in warm white and cool white.