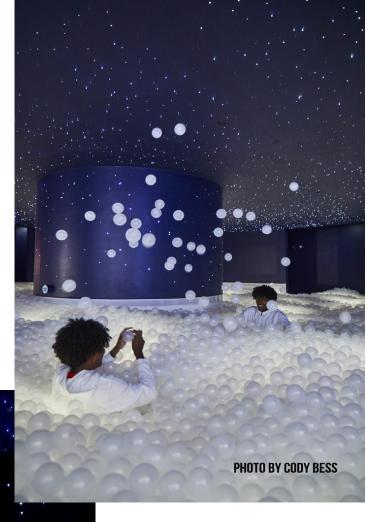

## Houston Color Factory Press Release

11.05.2019

Impact Lighting's Epic Sky Division helped NASA artists collaborate with Houston's Color Factory in its interactive exhibit by creating a galaxy themed room surrounded by a large ball pit containing 40,000 plastic balls with <u>50,000 fiber optic lights</u> to create a moon-like atmosphere.

Color Factory's immersive interactive exhibits are experiential spaces that are inspired by each city they visit and each display is touched by local artists, creatives, designers and vendors.

Proud to be a part of this creative galaxy display, Impact lighting looks forward to more inventive lighting project contributions such as this.