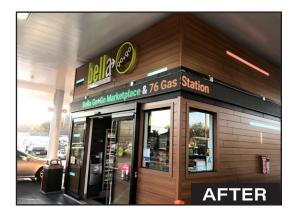

In collaboration with De-Edge Studio, Impact Lighting constructed a fresh and modern face for the station's 'Bella' convenience store. The project turned a circa 1970 kiosk fuel facility into a vibrant and modern building that has elevated the consumer's experience to a completely new level.

Incorporating the natural look of wood surfaces with multi-color LED display panels and designer lighting, this landmark store was constructed as a prefabricated modular system. This innovative design can be shipped and installed easily across the country.