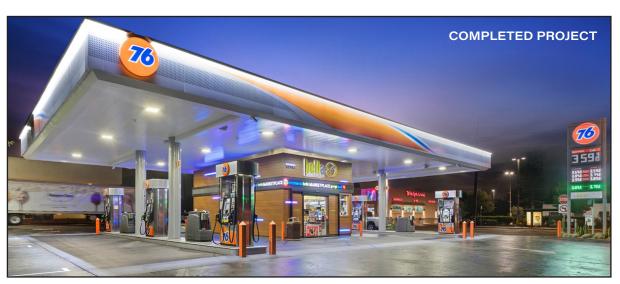

Incorporating the natural look of wood surfaces with multi-color LED display panels and designer lighting, this landmark store was constructed as a prefabricated modular system. This innovative design can be shipped and installed easily across the country.

By incorporating our hands-free WIFI control system with LED display panels, color changing modes, visual promotion and patterns can be programmed to change on specific dates of the yearly calendar. This system is ideal for the efficient streamlining of information as it requires minimal personal interference and limited maintenance is needed.