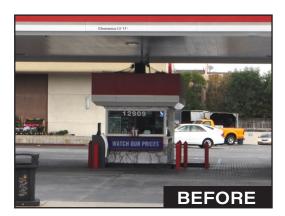

In collaboration with De-Edge Studio, Impact Lighting constructed a fresh and modern face for the station's 'Bella' convenience store. The project turned a circa 1970 kiosk fuel facility into a vibrant and modern building that has elevated the consumer's experience to a completely new level.