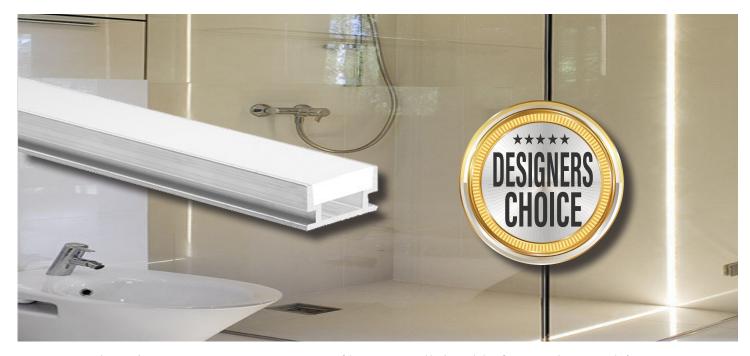

# Linear Series | ARCHITECTURAL LIGHTING

Impact Lighting's X-TRU-AW4-1 LED Profile is a small durable fixture designed for unique applications with designers and architects in mind.

This versatile IP67 profile is suitable for custom recessed installation in walls, floors and ceilings. This high quality profile offers a unique way to make use of linear low voltage lighting and is the designer's choice for commercial and residential LED strip lighting.

The XTRU1889 mounting channel utilizes LED tape light and is easily placed on horizontal or vertical surfaces allowing you to create your own custom LED low voltage lighting scheme.

XTRU-1889
Linear Series
Aluminum LED lighted profile.

## **ARCHITECTURAL LINEAR SERIES**

XTRU-1889

XTRU-1889 (with cover)

XTRU-1889 (with cover & endcap)

Actual Size

XTRU-1889 LED Profile is a small durable fixture designed for unique applications with designers and architects in mind.

This versatile IP67\* profile is suitable for custom recessed installation in walls, floors and ceilings. This high quality profile offers an unique way to make use of linear low voltage lighting and is the designer's choice for commercial and residential LED strip lighting.

The XTRU1889 mounting channel utilizes LED tape light and is easily placed on horizontal or vertical surfaces allowing you to create your own custom LED low voltage lighting scheme.

Please note: These profiles are only compatible with strip light 0.4 inches wide or smaller. They are compatible withThinGlow LED Strip Light.