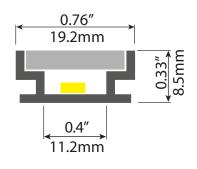

The XTRU1889 mounting channel utilizes LED tape light and is easily placed on horizontal or vertical surfaces allowing you to create your own custom LED low voltage lighting scheme.

Please note: These profiles are only compatible with strip light 0.4 inches wide or smaller. They are compatible withThinGlow LED Strip Light.