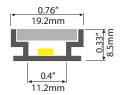

The XTRU1889 mounting channel utilizes LED tape light and is easily placed on horizontal or vertical surfaces allowing you to create your own custom LED low voltage lighting scheme.

Please note: These profiles are only compatible with strip light 0.4 inches wide or smaller. They are compatible withThinGlow LED Strip Light.