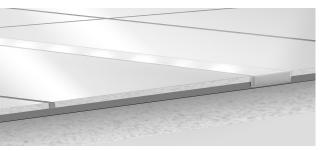

## **ARCHITECTURAL LINEAR SERIES**

XTRU-1889

XTRU-1889 (with cover)

XTRU-1889 (with cover & endcap)

Actual Size

XTRU-1889 LED Profile is a small durable fixture designed for unique applications with designers and architects in mind.

This versatile IP67\* profile is suitable for custom recessed installation in walls, floors and ceilings. This high quality profile offers an unique way to make use of linear low voltage lighting and is the designer's choice for commercial and residential LED strip lighting.