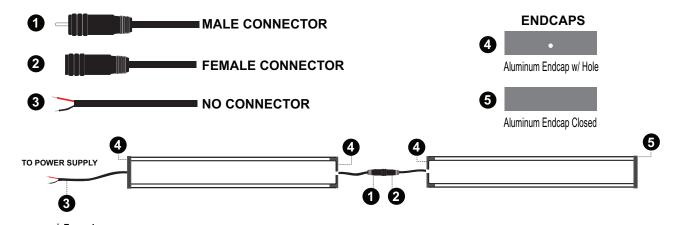

The XTRU1889 mounting channel utilizes LED tape light and is easily placed on horizontal or vertical surfaces allowing you to create your own custom LED low voltage lighting scheme.

Please note: These profiles are only compatible with strip light 0.4 inches wide or smaller. They are compatible withThinGlow LED Strip Light.