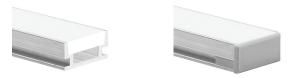

## **ARCHITECTURAL LINEAR SERIES**

XTRU-1889

XTRU-1889 (with cover)

XTRU-1889 (with cover & endcap)

Actual Size

XTRU-1889 LED Profile is a small durable fixture designed for unique applications with designers and architects in mind.

## **KEY FEATURES:**

- Waterproof
- Small and Durable
- Fixed to finished surface with screws or adhesive
- End caps
- Custom cut to length (max 3 meters / 118 inches)

### **FEATURES**

- waterproof
- durable
- compact design
- resistant to standard floor loads
- easy to clean
- environmentally friendly

\*IP67 relies on proper sealing on install. Please read installation instructions carefully