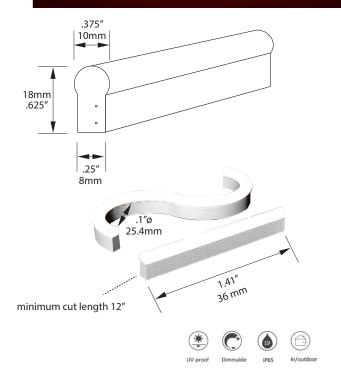

### **SPECIFICATIONS**

| MODEL             | IL-FNM-24V                      |
|-------------------|---------------------------------|
| Power             | 9W/m                            |
| Input Volt        | 12VDC                           |
| Cut Length        | 1.41" (36mm )                   |
| Cutting Intervals | Every 3 LED's                   |
| Size              | .31"x .71" (8mm x 18mm)         |
| Light Source      | 2835 SMD LED                    |
| LED QTY           | 84 LED/M                        |
| Beam Angle        | 240°                            |
| LED Colors        | 8 LED Color Options             |
| Standard PVC Skin | Milky White Skin                |
| Skin              | 5 Skin Color Options            |
| Bend Radius       | R 1" (25.4mm) (horizontal bend) |
| Operating Temp    | 0° - +45°C                      |
| Ambient Temp.     | -20° - 45°C                     |