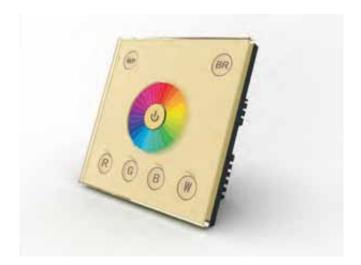

## MANUAL TOUCH RGB/RGBY CONTROLLER

## **FEATURES**

- High sensitive & high stable touch color wheel, fast & precise color control.
- Controlling RGBW or RGBY 4 colors that achieve more selectable colors than traditional RGB control.
- 10 changing modes. Enable to stay at any color under situation of color changing modes.
- Adjustable changing speed with 8 levels, guickest speed is 4S, slowest speed is 256S.
- To adjust brightness of each color independently that can achieve milions of changing colors.
- Standard DMX signal output that is compatible with DMX512 decoders from different manufacturers.
- Standard 86\*86mm box size, easily mounted on wall.